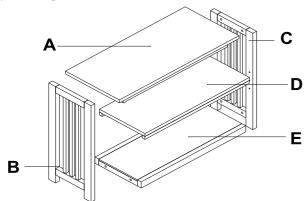

## **Mission Under Window Bookcase Assembly Instructions**

Lay out all parts on a "non-abrasive" surface to avoid scratching furniture.

| NO. | DRAWING | DESCRIPTION     | QTY. |
|-----|---------|-----------------|------|
| A   |         | ТОР             | 1    |
| В   |         | END PANEL-L     | 1    |
| С   |         | END PANEL-R     | 1    |
| D   |         | SHELF           | 1    |
| E   |         | BOTTOM<br>PANEL | 1    |