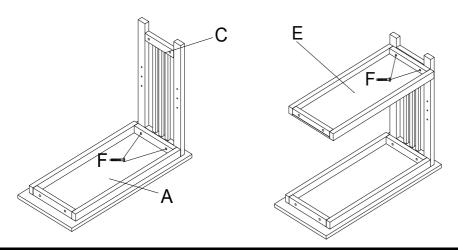

#### Step 3 and 4

Lay Top (A) upside down and attach Right End Panel (C) by using 2 M6 x 30mm Hex Bolts (F). Note: It will help to have a second person at this time to assist in assembly.

Attach Bottom (E) to Right End Panel (C) by using 2 M6 x 30mm Hex Bolts (F).