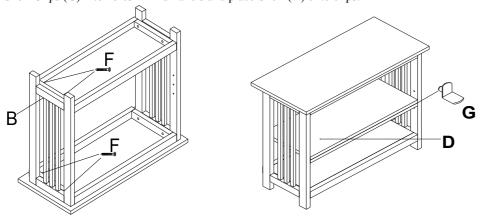

#### Step 5 and 6

Attach Right End Panel (B) to Top (A) and Bottom (E) using 4 6M x 30mm Hex Bolts (F). Place Shelf Clips (G) into holes in End Panels and place Shelf (D) onto clips.